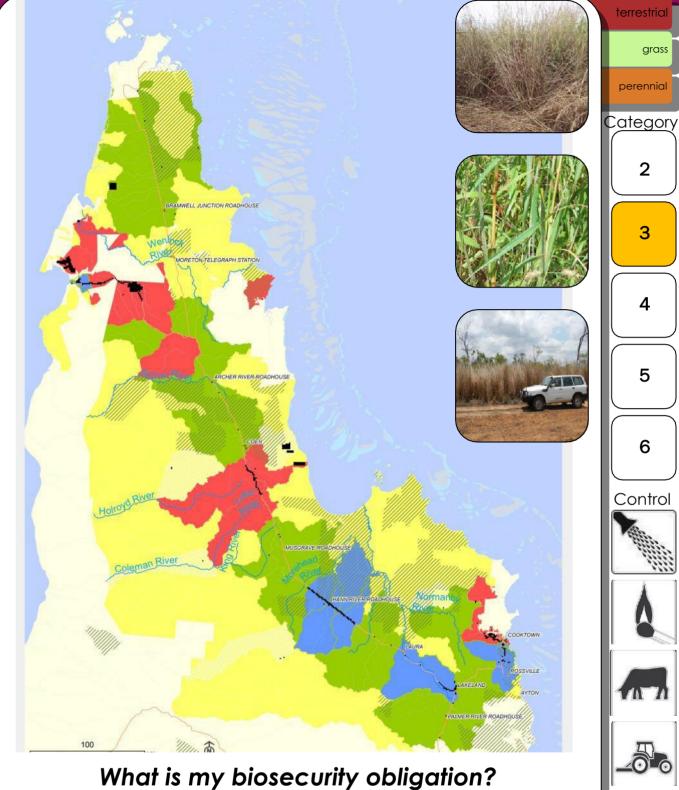

**Distribution:** Gamba grass was promoted and planted as a tropical pasture species up until it's declaration as a weed. It is now present on and around a variety of grazing properties throughout Cape York where it is still valued as a pasture and hay species. A targeted management program has concentrated efforts on the removal of outlier infestations along the road network. Major infestation areas which remain are located near Weipa, Coen, Poison Creek, and Silver Plains. Persistent smaller infestations occur at Lakeland and the Annan River.

## Delimitation

zone **Prevention zone** 

**Eradication** zone Intensive control Asset

protection

Report any suspected outbreaks or detections to Cook Shire Council on 07 4069 5444. Ensure any machinery or vehicles moving from the infested areas are free from plant material and soil. Do not cart, introduce or transport contaminated hay or silage.

The Biosecurity Act requires landholders must act to prevent the spread of Gamba grass from their property and that it cannot be sold, spread or moved.

For more information on management aims in each zone refer to Using the pest plan templates